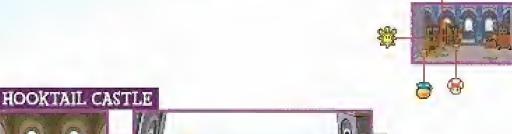

## HOOKTATE

MANY A BRAVE ADVENTURER HAS ENTERED HOOK-TAIL CASTLE, ONLY TO END UP AS A PILE OF BONES NOW THE LAND MUST PIN ITS HOPES ON A SLIGHTLY OVERWEIGHT PLUMBER AND A COWARDLY KOOPA

| ENEMIES        | HP | ATK | DEF | Pg. |            | HP | ATK | DEF | Pg. |              | HP | ATK | DEF | Pg, |
|----------------|----|-----|-----|-----|------------|----|-----|-----|-----|--------------|----|-----|-----|-----|
| 🚭 DULL BONES   | 1  | 2   | 1   | 98  | PARAGOOMBA | 2  | 1   | 0   | 103 | RED BONES    | 5  | 3   | 1   | 104 |
| 🍇 KDOPA TROOPA | 4  | 2   | 1   | 101 | PARATROOPA | 4  | 2   | 1   | 103 | SPIKY GOOMBA | 2  | 2   | 0   | 105 |

START

PETAL MEADOWS (PG. 28)

HP PLUS

Use Koops's Shell Toss to snag the HP Plus badge.

To reach this Life Shroom, drop from the far edge of the walkway overhead, then turn sideways to squeeze through the bars.

#### AERIAL APPROACH

The bridge to Hooktail Eastle is out, so you'll need to find some other way to reach the gate. Drop to the platforms below the bridge first to grab the HP Plus badge, then head back inside the room to your left and bounce off the spring to the upper level.

Spend six coms to replenish your health if need be, then go outside and take off from the paper-sirplane panel. To make it across the water, you'll have to tilt the Control Stick left a bit to give yourself more lift.